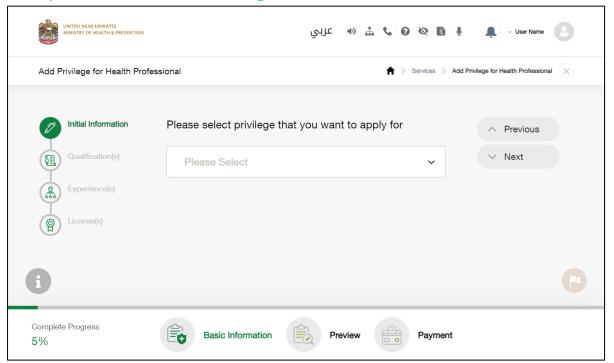

## 5. Service Prerequisites

- The health professional must have an active and valid evaluation
  - The health professional must have an active and valid license (Issued from or outside the UAE).
    - The health professional must pass the required exam(s) to obtain a privilege
    - Privileges are not exclusive to a specific health profession.
    - Each health professional is only allowed to obtain one privilege.
  - The applicant is requested to attend one privilege exam either oral or written.
- The applicant must be able to cancel the exam date and time at most one calendar week before the exam day.





Hotline: 800 111 11



### 6. Submit Service Request

#### 6.1 Open the form From the Services List



#### 6.2 Read and Accept the Disclaime







#### 6.3 Choose the Privilege



### 6.4 Attach the Required Document(s)







#### 6.5 Fill in the Qualification(s), Experience(s), License(s)







#### 6.6 Preview the Application and Edit it If Required







#### 6.7 Submit the Application for Review



#### **6.8** Pay the Fees at the Required Stages