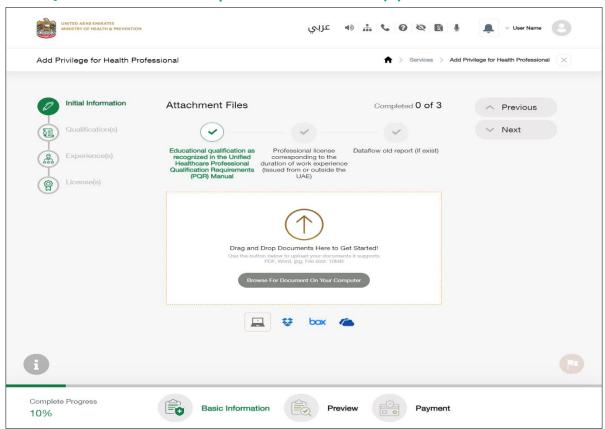

h professional must have an active and valid evaluation
  - The health professional must have an active and valid license (Issued from or outside the UAE).
    - The health professional must pass the required exam(s) to obtain a privilege
    - Privileges are not exclusive to a specific health profession.
    - Each health professional is only allowed to obtain one privilege.
  - The applicant is requested to attend one privilege exam either oral or written.
- The applicant must be able to cancel the exam date and time at most one calendar week before the exam day.





Hotline: 800 111 11



### 6. Submit Service Request

#### 6.1 Open the form From the Services List



#### 6.2 Read and Accept the Disclaime







#### 6.3 Choose the Privilege



### 6.4 Attach the Required Document(s)







#### 6.5 Fill in the Qualification(s), Experience(s), License(s)







#### 6.6 Preview the Application and Edit it If Required







#### 6.7 Submit the Application for Review



#### **6.8** Pay the Fees at the Required Stages