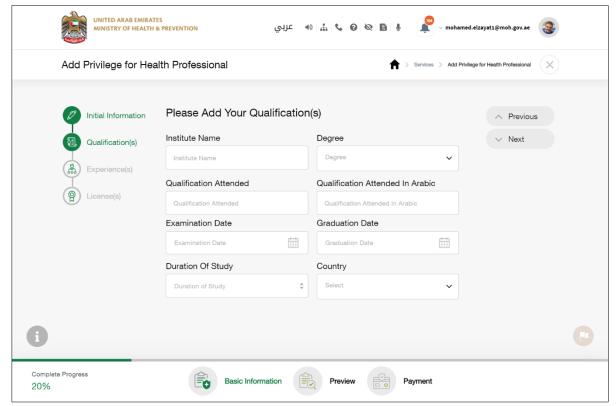

rofessional must have an active and valid license (Issued from or outside the UAE).
    - The health professional must pass the required exam(s) to obtain a privilege
    - Privileges are not exclusive to a specific health profession.
    - Each health professional is only allowed to obtain one privilege.
  - The applicant is requested to attend one privilege exam either oral or written.
- The applicant must be able to cancel the exam date and time at most one calendar week before the exam day.





Hotline: 800 111 11



### 6. Submit Service Request

#### 6.1 Open the form From the Services List



#### 6.2 Read and Accept the Disclaime







#### 6.3 Choose the Privilege



### 6.4 Attach the Required Document(s)







#### 6.5 Fill in the Qualification(s), Experience(s), License(s)







#### 6.6 Preview the Application and Edit it If Required







#### 6.7 Submit the Application for Review



#### **6.8** Pay the Fees at the Required Stages