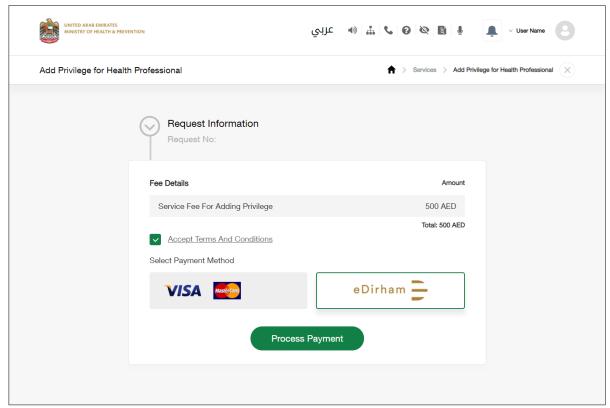

- Privileges are not exclusive to a specific health profession.
    - Each health professional is only allowed to obtain one privilege.
  - The applicant is requested to attend one privilege exam either oral or written.
- The applicant must be able to cancel the exam date and time at most one calendar week before the exam day.





Hotline: 800 111 11



### 6. Submit Service Request

#### 6.1 Open the form From the Services List



#### 6.2 Read and Accept the Disclaime







#### 6.3 Choose the Privilege



### 6.4 Attach the Required Document(s)







#### 6.5 Fill in the Qualification(s), Experience(s), License(s)







#### 6.6 Preview the Application and Edit it If Required







#### 6.7 Submit the Application for Review



#### **6.8** Pay the Fees at the Required Stages