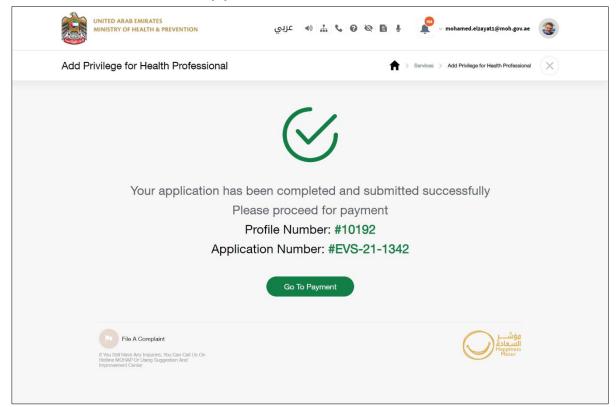

must pass the required exam(s) to obtain a privilege
    - Privileges are not exclusive to a specific health profession.
    - Each health professional is only allowed to obtain one privilege.
  - The applicant is requested to attend one privilege exam either oral or written.
- The applicant must be able to cancel the exam date and time at most one calendar week before the exam day.





Hotline: 800 111 11



### 6. Submit Service Request

#### 6.1 Open the form From the Services List



#### 6.2 Read and Accept the Disclaime







#### 6.3 Choose the Privilege



### 6.4 Attach the Required Document(s)







#### 6.5 Fill in the Qualification(s), Experience(s), License(s)







#### 6.6 Preview the Application and Edit it If Required







#### 6.7 Submit the Application for Review



#### **6.8** Pay the Fees at the Required Stages