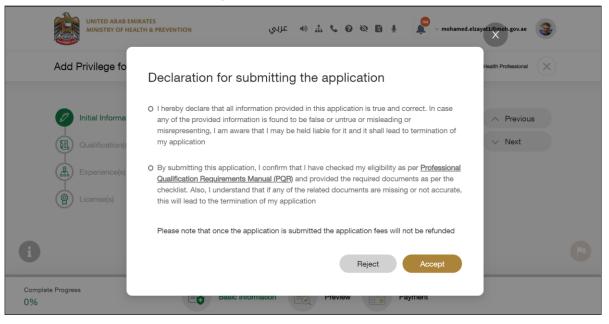

of privilege.



Hotline: 800 111 11



## 5. Service Prerequisites

- The health professional must have an active and valid evaluation
  - The health professional must have an active and valid license (Issued from or outside the UAE).
    - The health professional must pass the required exam(s) to obtain a privilege
    - Privileges are not exclusive to a specific health profession.
    - Each health professional is only allowed to obtain one privilege.
  - The applicant is requested to attend one privilege exam either oral or written.
- The applicant must be able to cancel the exam date and time at most one calendar week before the exam day.





Hotline: 800 111 11



### 6. Submit Service Request

#### 6.1 Open the form From the Services List



#### 6.2 Read and Accept the Disclaime







#### 6.3 Choose the Privilege



### 6.4 Attach the Required Document(s)







#### 6.5 Fill in the Qualification(s), Experience(s), License(s)







#### 6.6 Preview the Application and Edit it If Required







#### 6.7 Submit the Application for Review



#### **6.8** Pay the Fees at the Required Stages