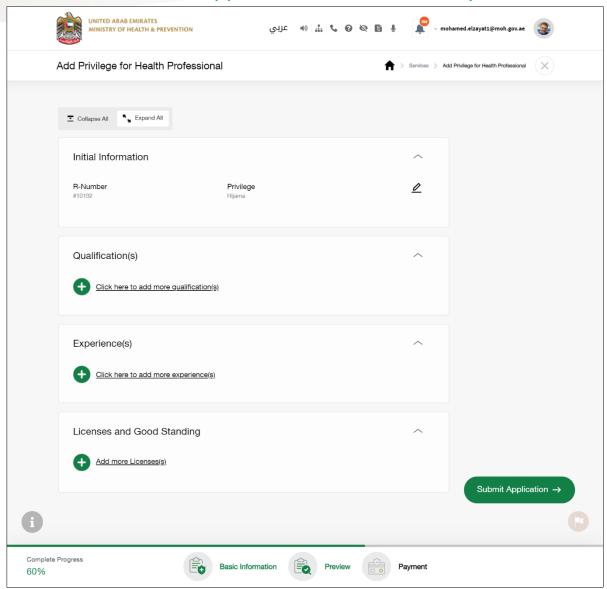

#### 6.5 Fill in the Qualification(s), Experience(s), License(s)

#### 6.6 Preview the Application and Edit it If Required

#### 6.7 Submit the Application for Review

#### **6.8** Pay the Fees at the Required Stages